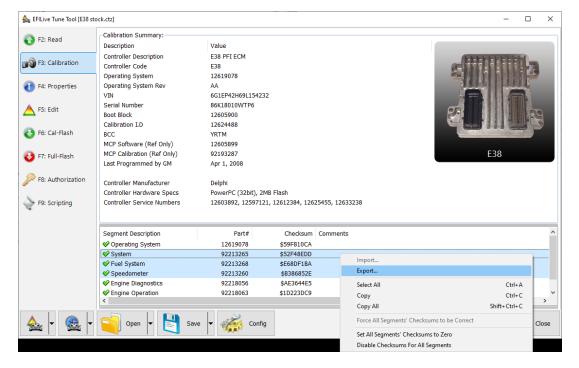

## Segment Import/Export

2022-03-31 - EFILive Support - Comments (0) - General

For GM controllers, segment import and export is now available in the EFILive V8 Scan and Tune software.

With a tune file open, users can right-click and select "Import" or "Export" on the [F3: Calibration] tab in the tune file. Multiple segments can be exported at the same time but you may only import segments one at a time. Main Operating System, Secondary Operating System and Boot Software segments cannot be imported or exported.

If a tune file has security settings of "Can Only be Viewed" then segments cannot be imported until that security setting is removed. If a tune file has security settings of "Cannot be Viewed or Modified" then segments cannot be imported or exported until that security setting is removed.