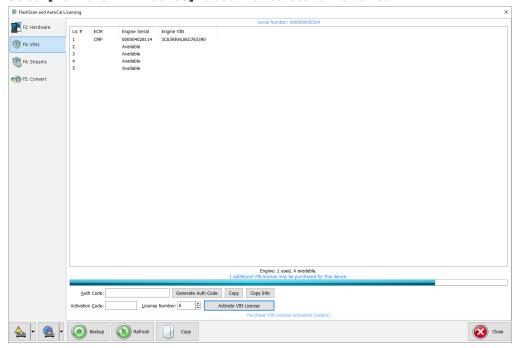

- 1. Connect your FlashScan/AutoCal device to your PC.
- 2. Start the EFILive V8 Scan and Tune application.
- 3. Click the [F7: Licenses] button in the left-hand pane.
- 4. The serial number will be shown in the **Serial Number** field.

- 5. Click the **[F3: VINs]** button in the left-hand pane.
- 6. Click the [Generate Auth Code] button. The Authentication Code will be shown in the Auth Code: field. Note: An Auth Code is not applicable to a Scan Only product, only devices with a Tuning Option license.

## **Apply VIN License Activation Codes**

To apply VIN License Activation codes;

- 1. Locate you VIN License activation email.
- 2. Connect your FlashScan/AutoCal device to your PC.
- 3. Start the EFILive V8 Scan and Tune application.
- 4. Click the [F7: Licenses] button in the left-hand pane.
- 5. Click the **[F3: VINs]** button in the left-hand pane.
- 6. Paste the Activation Code and enter the License number from your email.

7. Select [Activate VIN License] to add the licenses to the device.

**Related Content** 

- Registration Details
- Managing VIN Slot Limits
- Validation Help

Comments (0)