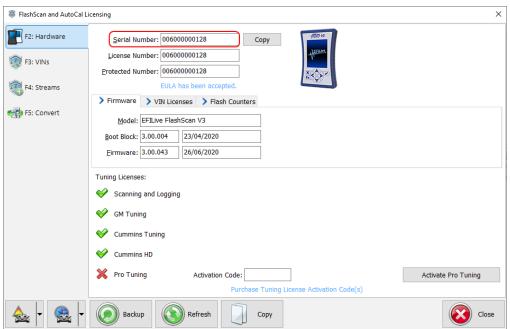

- 1. Connect your FlashScan/AutoCal device to your PC.
- 2. Start the EFILive V8 Scan and Tune application.
- 3. Click the [F7: Licenses] button in the left-hand pane.
- 4. The serial number will be shown in the **Serial Number** field.

- 7. If generating the serial and auth-code to place a VIN License order, the number of additional VIN licenses that may be purchased for the device must be greater than zero. Where available license slots is zero, customers will be unable to generate an Auth Code to order VIN Licenses. VIN License Capacity is;
  - 1. FlashScan V3 600 VIN Licenses.
  - 2. FlashScan V2- 221 VIN Licenses.
  - AutoCal V3 600 VIN Licenses, however the VIN License Slot Count has a
    default value of 1. Tuners manage maximum VIN license slots for their
    AutoCal customers.
  - AutoCal V2 221 VIN Licenses, however the VIN License Slot Count has a
    default value of 1. Tuners manage maximum VIN license slots for their
    AutoCal customers.