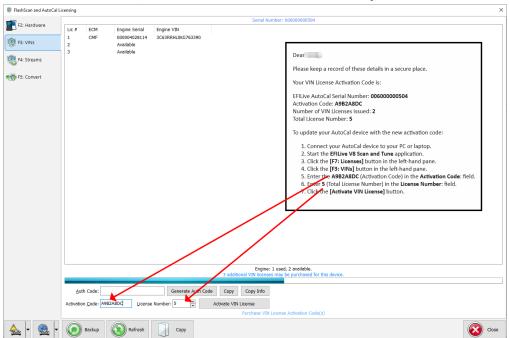

## **Apply VIN License Activation Codes**

To apply VIN License Activation codes;

- 1. Locate you VIN License activation email.
- 2. Connect your FlashScan/AutoCal device to your PC.
- 3. Start the EFILive V8 Scan and Tune application.
- 4. Click the [F7: Licenses] button in the left-hand pane.
- 5. Click the **[F3: VINs]** button in the left-hand pane.
- 6. Paste the Activation Code and enter the License number from your email.

7. Select [Activate VIN License] to add the licenses to the device.

**Related Content** 

- Registration Details
- Managing VIN Slot Limits
- Validation Help

Comments (0)