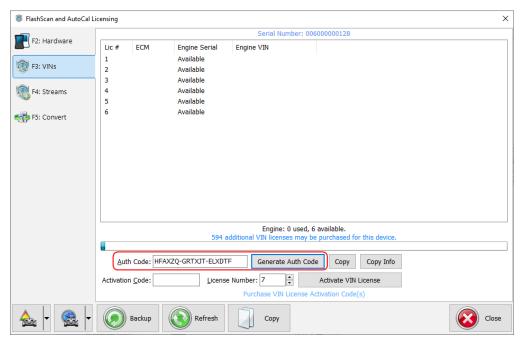

- 5. Click the **[F3: VINs]** button in the left-hand pane.
- 6. Click the [Generate Auth Code] button. The Authentication Code will be shown in the Auth Code: field. Note: An Auth Code is not applicable to a Scan Only product, only devices with a Tuning Option license.

- 7. If generating the serial and auth-code to place a VIN License order, the number of additional VIN licenses that may be purchased for the device must be greater than zero. Where available license slots is zero, customers will be unable to generate an Auth Code to order VIN Licenses. VIN License Capacity is;
  - 1. FlashScan V3 600 VIN Licenses.
  - 2. FlashScan V2- 221 VIN Licenses.
  - AutoCal V3 600 VIN Licenses, however the VIN License Slot Count has a
    default value of 1. Tuners manage maximum VIN license slots for their
    AutoCal customers.
  - AutoCal V2 221 VIN Licenses, however the VIN License Slot Count has a
    default value of 1. Tuners manage maximum VIN license slots for their
    AutoCal customers.